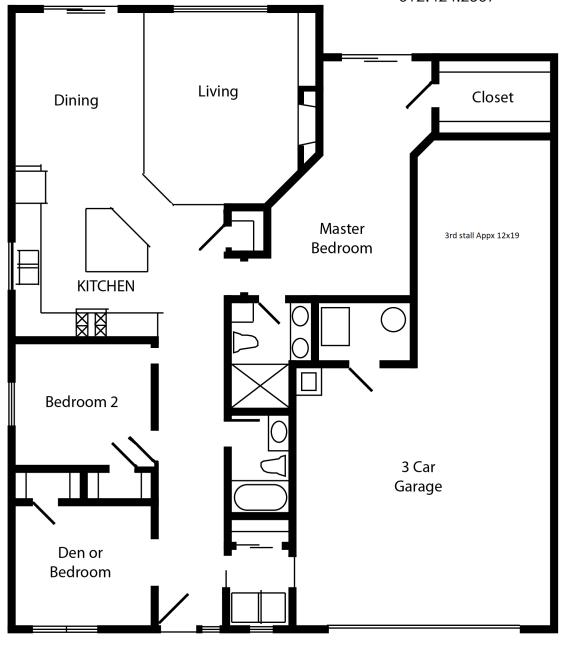

## **The Applewood**

www.FitzkeConstruction.com info@FitzkeConstruction.com 612.424.2569

- One Level Living
- 3 car garage, 3 bedrooms, and 2 bathrooms.
- Huge master bedroom includes sitting room. Barrier free shower and double vanity in the master bath
- Exceptional energy rating with emphasis on state of the art energy features
- Low Maintenance exterior with LP Smartside Siding on the front and 30 year architectural shingles

## **The Applewood**

1600 sq. ft.

www.FitzkeConstruction.com

info@.FitzkeConstruction.com

612.424.2569